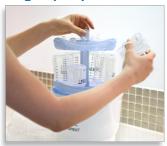

### Sterile contents for up to 6 hours

Contents remain sterile for up to 6 nours if unopened.